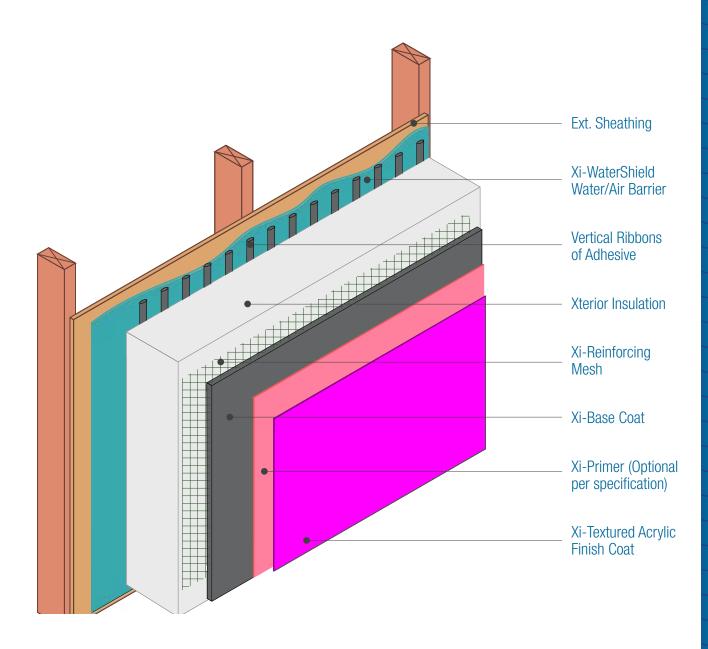

## WaterShield Xterior Insulation Assembly Overview - Isometric

Date: 06-15-2021 | Detail. WSXI.I.1 v1

## NOTES:

1. Install products per product datasheets and project specifications.

DISCLAIMER: FACADESXi details are recommendations that should be used for guidance only. There may be equivalent means of installation that are not shown in FACADESXi assembly details. All FACADESXi products shall be installed in accordance with FACADESXi product datasheets and all applicable building codes and industry standard practices. The design, engineering and final details incorporating any FACADESXi product are the sole responsibility of the project design professional. FACADESXi is not responsible for determining the acceptability and/or applicability of any FACADESXi product or detail for any specific project or condition. FACADESXi disclaims all liability for improper installation, workmanship,or design by a third-party. EXCEPT FOR ANY EXPRESS REPRESENTATIONS AND WARRANTIES BY FACADESXi, ALL IMPLIED WARRANTIES OF ANY KIND, INCLUDING BUT NOT LIMITED TO WARRANTIES OF MERCHANTABILITY OR FITNESS FOR A PARTICULAR PURPOSE OR COMPLIANCE WITH LAWS OR GOVERNMENT RULES OR REGULATIONS APPLICABLE TO THE PROJECT, ARE HEREBY DISCLAIMED. FACADESXi's website should always be consulted for the latest version of any details and/or product information. Contact FACADESXi for any technical assistance.